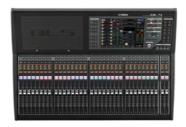

## Rental - Digital Mixer Yamaha QL 5

Yamaha QL 5 is a professional high performance digital mixer. 32-channel configuration and audio output with surprising purity.

Available to rent at AV Set.

Yamaha QL 5 is a digital mixer with 32 + 2 configuration which adapts to a wide range of channel layouts

A compact console with large-scale functions

Audio with surprising purity, both in input and output

Large touch-screen display for quick and efficient control

Remote control and offline setup via iPad or PC

Two MY expansion slots that allow you to increase the processing capacity

| Configuration            | 32 + 2 (Master)                                                                                                                                        |
|--------------------------|--------------------------------------------------------------------------------------------------------------------------------------------------------|
| Scanning Frequency       | 44.1kHz / 48kHz                                                                                                                                        |
| Input/Output Connections | INPUT: 32 x XLR-3 OUTPUT: 16 x XLR-3 – Stereo Phone Jack IN/OUT: EtherCON – Slot Mini-YGDAI – DIN Connector 5P – BNC Connector – D Sub Connector – USB |
| Power Supply             | 100-240V 50/60Hz                                                                                                                                       |
| Dimensions (w x h x d)   | 828x272x563                                                                                                                                            |
| Weight                   | 21,8                                                                                                                                                   |