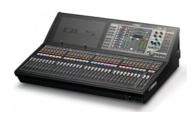

## Rental - Digital Mixer Yamaha QL 5

Yamaha QL 5 is a professional high performance digital mixer. 32-channel configuration and audio output with surprising purity.

Available to rent at AV Set.

Yamaha QL 5 is a digital mixer with 32 + 2 configuration which adapts to a wide range of channel layouts

A compact console with large-scale functions

Audio with surprising purity, both in input and output

Large touch-screen display for quick and efficient control

Remote control and offline setup via iPad or PC

Two MY expansion slots that allow you to increase the processing capacity

| Configuration            | 32 + 2 (Master)                                                                                                                                        |
|--------------------------|--------------------------------------------------------------------------------------------------------------------------------------------------------|
| Scanning Frequency       | 44.1kHz / 48kHz                                                                                                                                        |
| Input/Output Connections | INPUT: 32 x XLR-3 OUTPUT: 16 x XLR-3 – Stereo Phone Jack IN/OUT: EtherCON – Slot Mini-YGDAI – DIN Connector 5P – BNC Connector – D Sub Connector – USB |
| Power Supply             | 100-240V 50/60Hz                                                                                                                                       |
| Dimensions (w x h x d)   | 828x272x563                                                                                                                                            |
| Weight                   | 21,8                                                                                                                                                   |