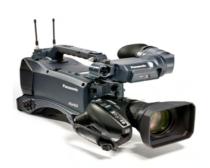

## Rental - Camcorder Panasonic AG-HPX371E

Panasonic AG-HPX371E is a 1/3 "interchangeable lens camcorder, native resolution 1920x1080. Available to rent at AV Set.

Panasonic AG-HPX371E is a 1/3" interchangeable lens camcorder, native resolution 1920x1080.

Maximum ergonomics of use: low center of gravity, thin profile and one-sided control keys

High levels of sensitivity and image quality

Recordings at variable frame rates for fast and slow motion effects

DSR (Dynamic Range Stretch) function to compensate for variations in light

CineLike mode: warm and soft tones typical of a film shot

| In/Out Terminals       | 2 x SDI – Firewire (IEEE 1394) – USB – Composite Video – 2 x XLR |
|------------------------|------------------------------------------------------------------|
| Dimensions (w x h x d) | 246x251x441 (body)                                               |
| Weight                 | 3,6 (body)                                                       |
| Resolution             | 1920x1080                                                        |