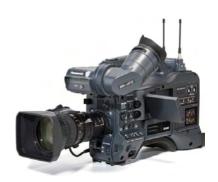

## Rental - Camcorder Panasonic AG-HPX371E

Panasonic AG-HPX371E is a 1/3 "interchangeable lens camcorder, native resolution 1920x1080. Available to rent at AV Set.

Panasonic AG-HPX371E is a 1/3" interchangeable lens camcorder, native resolution 1920x1080.

Maximum ergonomics of use: low center of gravity, thin profile and one-sided control keys

High levels of sensitivity and image quality

Recordings at variable frame rates for fast and slow motion effects

DSR (Dynamic Range Stretch) function to compensate for variations in light

CineLike mode: warm and soft tones typical of a film shot

| In/Out Terminals       | 2 x SDI – Firewire (IEEE 1394) – USB – Composite Video – 2 x XLR |
|------------------------|------------------------------------------------------------------|
| Dimensions (w x h x d) | 246x251x441 (body)                                               |
| Weight                 | 3,6 (body)                                                       |
| Resolution             | 1920x1080                                                        |